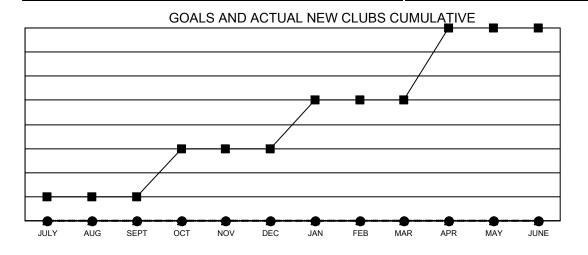

## **GMT MONTHLY MEMBERSHIP PROGRESS REPORT**

Results as of: 9/30/2024

Multiple District 12

**LOCATION: TENNESSEE** 

| GMT: OPEN     |               |             |               |                       |                       |                         | GMT CA 1                                           |  |
|---------------|---------------|-------------|---------------|-----------------------|-----------------------|-------------------------|----------------------------------------------------|--|
| Clubs         |               |             |               | Members               |                       |                         |                                                    |  |
|               | RESULTS FOR   | R 2024-2025 |               | RESULTS FOR 2024-2025 |                       |                         |                                                    |  |
| QUARTER       | NEW CLUB GOAL | NEW CLUBS   | DROPPED CLUBS | QUARTER MEMB          | ER GROWTH NET<br>GOAL | MEMBER GROWTH<br>ACTUAL | DROPPED<br>MEMBERS ACTUAL<br>(including transfers) |  |
| JULY/AUG/SEPT | 1             | 0           | 0             | JULY/AUG/SEPT         | 52                    | 126                     | 90                                                 |  |
| OCT/NOV/DEC   | 2             | 0           | 0             | OCT/NOV/DEC           | 77                    | 0                       | 0                                                  |  |
| JAN/FEB/MAR   | 2             | 0           | 0             | JAN/FEB/MAR           | 52                    | 0                       | 0                                                  |  |
| APR/MAY/JUNE  | 3             | 0           | 0             | APR/MAY/JUNE          | 56                    | 0                       | 0                                                  |  |