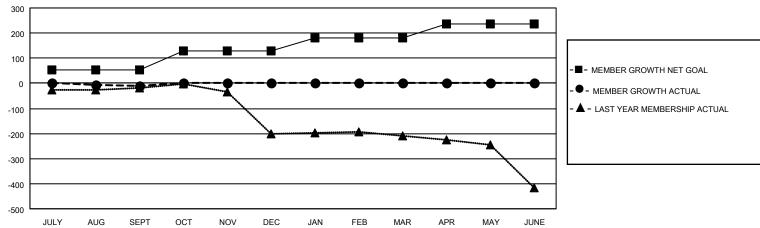

## **GMT MONTHLY MEMBERSHIP PROGRESS REPORT**

Results as of: 9/30/2024

Multiple District 12

**LOCATION: TENNESSEE** 

| GMT: OPEN     |               |             |               |                       |                       |                         | GMT CA 1                                           |  |
|---------------|---------------|-------------|---------------|-----------------------|-----------------------|-------------------------|----------------------------------------------------|--|
| Clubs         |               |             |               | Members               |                       |                         |                                                    |  |
|               | RESULTS FOR   | R 2024-2025 |               | RESULTS FOR 2024-2025 |                       |                         |                                                    |  |
| QUARTER       | NEW CLUB GOAL | NEW CLUBS   | DROPPED CLUBS | QUARTER MEMB          | ER GROWTH NET<br>GOAL | MEMBER GROWTH<br>ACTUAL | DROPPED<br>MEMBERS ACTUAL<br>(including transfers) |  |
| JULY/AUG/SEPT | 1             | 0           | 0             | JULY/AUG/SEPT         | 52                    | 126                     | 90                                                 |  |
| OCT/NOV/DEC   | 2             | 0           | 0             | OCT/NOV/DEC           | 77                    | 0                       | 0                                                  |  |
| JAN/FEB/MAR   | 2             | 0           | 0             | JAN/FEB/MAR           | 52                    | 0                       | 0                                                  |  |
| APR/MAY/JUNE  | 3             | 0           | 0             | APR/MAY/JUNE          | 56                    | 0                       | 0                                                  |  |